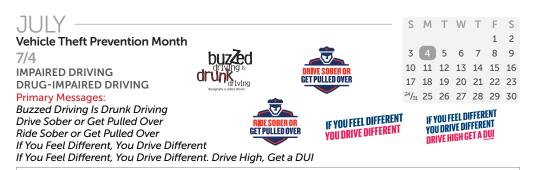

|

### 11/28 - 12/13

**Pre-Holiday Season** IMPAIRED DRIVING DRUG-IMPAIRED DRIVING Primary Messages:

Buzzed Driving Is Drunk Driving If You Feel Different, You Drive Different

OTHER EVENTS:



#### JUNE SMTWTFS 1 2 3 4 6/20 5 6 7 8 9 10 11 đ National Ride to Work Day 12 13 14 15 16 17 18 MOTORCYCLE SAFETY 19 20 21 22 23 24 25 Primary Message: Share the Road With Motorcyclists 26 27 28 29 30





OTHER EVENTS:

## DECEMBER 12/14 – 1/01/23 Holiday Season IMPAIRED DRIVING

DRUG-IMPAIRED DRIVING

### Primary Messages:

Drive Sober or Get Pulled Over If You Feel Different, You Drive Different. Drive High, Get a DUI Paid Media

### 12/26 - 12/31

TV Bureau of Advertising Roadblock Primary Message: Buzzed Driving Is Drunk Driving

### OTHER EVENTS:







U.S. Department of Transportation

National Highway Traffic Safety Administration